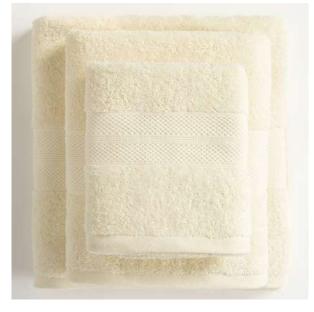

RW-HL-017





Rings pun
Open-End
Combed Cotton
Bamboo /Cotton
Zero Twist
Egyptian Cotton
Auto Coro Cotton
Pima
Can be made in different
gsm, colors, sizes,
border style, packing and
with variety of
specifications as per
customer requirements.

### **SPORTS TOWEL**







RW-HL-019







RW-HL-021

### **TOWEL SET**



#### Our Range of **Best Selling Products**



RW-HL-013



RW-HL-015



**RW-HL-014** 



Rings pun
Open-End
Combed Cotton
Bamboo /Cotton
Zero Twist
Egyptian Cotton
Auto Coro Cotton
Pima
Can be made in different
gsm, colors, sizes, border
style, packing and with
variety of specifications as
per customer
requirements.

### **VELOUR TOWEL**









RW-205



RW-206

### **WHITE TOWEL**





RW-HL-01

RW-HL-02



RW-HL-03





### **ZERO TWIST TOWEL**





RW-201



RW-202



RW-203



### **EMBROIDERED TOWEL**





RW-207



RW-208



RW-209



- Exporters
- ▶ Wholesaler
- Customization
- ► Brand Your Own
- ▶ Manufacturer & Supplier
- Accept Customer's Designs





- +218-92-8775062
- **9** +92-336-6663143
- www.right-wears.com
- Model Town, Sialkot 51310 Pakistan.
  - info@right-wears.com | ceo.rightwears@gmail.com