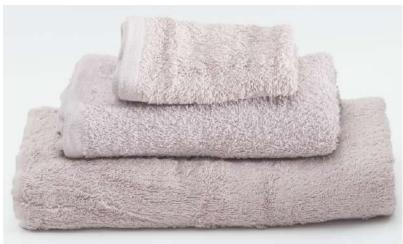

### **TOWEL SET**

#### Our Range of **Best Selling Products**

RW-HL-013

RW-HL-015

**RW-HL-014** 

Rings pun
Open-End
Combed Cotton
Bamboo /Cotton
Zero Twist
Egyptian Cotton
Auto Coro Cotton
Pima
Can be made in different
gsm, colors, sizes, border
style, packing and with
variety of specifications as
per customer
requirements.