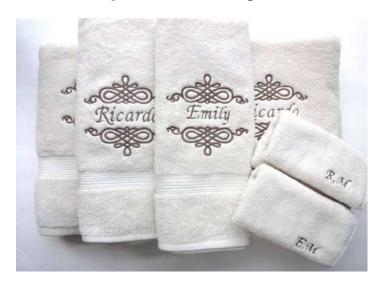

### **EMBROIDERED TOWEL**

RW-207

RW-208

RW-209

- Exporters
- ▶ Wholesaler
- Customization
- ► Brand Your Own
- ▶ Manufacturer & Supplier
- Accept Customer's Designs

- +218-92-8775062
- **9** +92-336-6663143
- www.right-wears.com
- Model Town, Sialkot 51310 Pakistan.
  - info@right-wears.com | ceo.rightwears@gmail.com