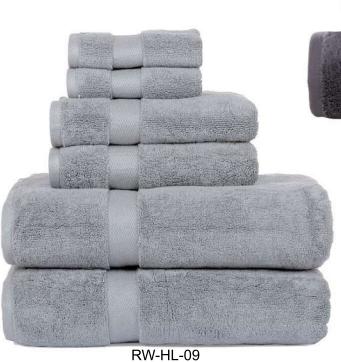

### **TOWEL SET**

#### Our Range of **Best Selling Products**

RW-HL-013

RW-HL-015

**RW-HL-014** 

Rings pun
Open-End
Combed Cotton
Bamboo /Cotton
Zero Twist
Egyptian Cotton
Auto Coro Cotton
Pima
Can be made in different
gsm, colors, sizes, border
style, packing and with
variety of specifications as
per customer
requirements.