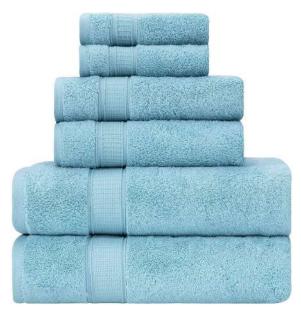

### **TOWEL SET**

#### Our Range of **Best Selling Products**

RW-HL-013

RW-HL-015

**RW-HL-014** 

Rings pun
Open-End
Combed Cotton
Bamboo /Cotton
Zero Twist
Egyptian Cotton
Auto Coro Cotton
Pima
Can be made in different
gsm, colors, sizes, border
style, packing and with
variety of specifications as
per customer
requirements.