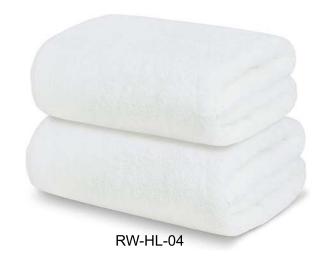

Range of **Best Selling Products**



RW-HL-016



RW-HL-017





Rings pun
Open-End
Combed Cotton
Bamboo /Cotton
Zero Twist
Egyptian Cotton
Auto Coro Cotton
Pima
Can be made in different
gsm, colors, sizes,
border style, packing and
with variety of
specifications as per
customer requirements.

### **SPORTS TOWEL**







RW-HL-019







RW-HL-021

### **TOWEL SET**



#### Our Range of **Best Selling Products**



RW-HL-013



RW-HL-015



**RW-HL-014** 



Rings pun
Open-End
Combed Cotton
Bamboo /Cotton
Zero Twist
Egyptian Cotton
Auto Coro Cotton
Pima
Can be made in different
gsm, colors, sizes, border
style, packing and with
variety of specifications as
per customer
requirements.

### **VELOUR TOWEL**









RW-205



RW-206

### **WHITE TOWEL**





RW-HL-01

RW-HL-02



RW-HL-03





### **ZERO TWIST TOWEL**





RW-201



RW-202



RW-203



### **EMBROIDERED TOWEL**





RW-207



RW-208



RW-209



- Exporters
- ▶ Wholesaler
- Customization
- ► Brand Your Own
- ▶ Manufacturer & Supplier
- Accept Customer's Designs





- +218-92-8775062
- **9** +92-336-6663143
- www.right-wears.com
- Model Town, Sialkot 51310 Pakistan.
  - info@right-wears.com | ceo.rightwears@gmail.com