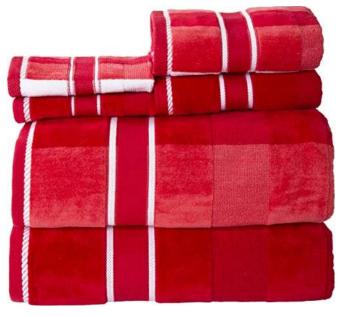

### **DYED TOWEL**

#### Our Range of **Best Selling Products**

RW-HL-04-1

RW-HL-05

RW-HL-06

Rings pun
Open-End
Combed Cotton
Bamboo /Cotton
Zero Twist
Egyptian Cotton