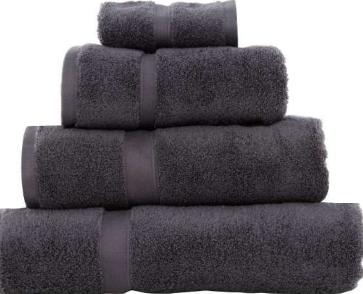

| 06 |
| KITCHEN TOWEL —                                  | 07 |
| POOL TOWEL —                                     | 80 |
| SPORTS TOWEL —                                   | 09 |
| TOWEL SET —                                      | 10 |
| VELOUR TOWEL —                                   | 11 |
| WHITE TOWEL —                                    | 12 |
| ZERO TWIST TOWEL                                 | 13 |
| EMBROIDERED TOWEL —————                          | 14 |







### **DOBBY TOWEL**



#### Our Range of **Best Selling Products**



Rings pun Open-End **Combed Cotton** Bamboo /Cotton Zero Twist **Egyptian Cotton** Auto Coro Cotton Pima Can be made in different gsm, colors, sizes, border style, packing and with variety of specifications as per customer requirements.







RW-HL-07



### **DYED TOWEL**



#### Our Range of **Best Selling Products**





RW-HL-04-1



RW-HL-05



RW-HL-06

Rings pun
Open-End
Combed Cotton
Bamboo /Cotton
Zero Twist
Egyptian Cotton

### **JACQUARD TOWEL**





RW-HL-010





RW-HL-011





RW-HL-012

### **KITCHEN TOWEL**





RW-107





RW-108



### **POOL TOWEL**



#### Our Range of **Best Selling Products**



RW-HL-016



RW-HL-017





Rings pun
Open-End
Combed Cotton
Bamboo /Cotton
Zero Twist
Egyptian Cotton
Auto Coro Cotton
Pima
Can be made in different
gsm, colors, sizes,
border style, packing and
with variety of
specifications as per
customer requirements.

### **SPORTS TOWEL**







RW-HL-019







RW-HL-021

### **TOWEL SET**



#### Our Range of **Best Selling Products**



RW-HL-013



RW-HL-015



**RW-HL-