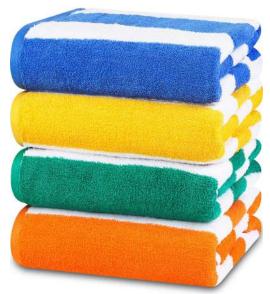

### **POOL TOWEL**

#### Our Range of **Best Selling Products**

RW-HL-016

RW-HL-017

Rings pun
Open-End
Combed Cotton
Bamboo /Cotton
Zero Twist
Egyptian Cotton
Auto Coro Cotton
Pima
Can be made in different
gsm, colors, sizes,
border style, packing and
with variety of
specifications as per
customer requirements.