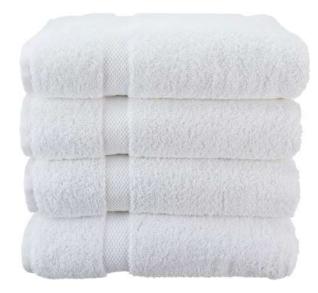

#### Our Range of **Best Selling Products**



RW-HL-016



RW-HL-017





Rings pun
Open-End
Combed Cotton
Bamboo /Cotton
Zero Twist
Egyptian Cotton
Auto Coro Cotton
Pima
Can be made in different
gsm, colors, sizes,
border style, packing and
with variety of
specifications as per
customer requirements.

### **SPORTS TOWEL**







RW-HL-019







RW-HL-021

### **TOWEL SET**



#### Our Range of **Best Selling Products**



RW-HL-013



RW-HL-015



**RW-HL-014** 



Rings pun
Open-End
Combed Cotton
Bamboo /Cotton
Zero Twist
Egyptian Cotton
Auto Coro Cotton
Pima
Can be made in different
gsm, colors, sizes, border
style, packing and with
variety of specifications as
per customer
requirements.

### **VELOUR TOWEL**









RW-205



RW-206

### **WHITE TOWEL**





RW-HL-01

RW-HL-02



RW-HL-03





### **ZERO TWIST TOWEL**





RW-201



RW-202



RW-203



### **EMBROIDERED TOWEL**





RW-207



RW-208



RW-209



- Exporters
- ▶ Wholesaler
- Customization
- ► Brand Your Own
- ▶ Manufacturer & Supplier
- Accept Customer's Designs





- +218-92-8775062
- **9** +92-336-6663143
- www.right-wears.com
- Model Town, Sialkot 51310 Pakistan.
  - info@right-wears.com | ceo.rightwears@gmail.com