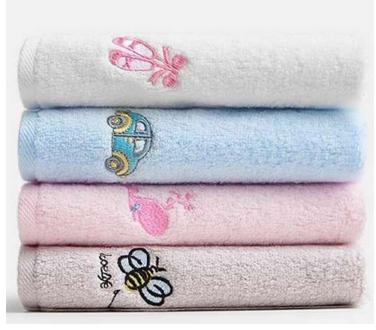

### **EMBROIDERED TOWEL**

RW-207

RW-208

RW-209

- Exporters
- ▶ Wholesaler
- Customization
- ► Brand Your Own
- ▶ Manufacturer & Supplier
- Accept Customer's Designs

- +218-92-8775062
- **9** +92-336-6663143
- www.right-wears.com
- Model Town, Sialkot 51310 Pakistan.
  - info@right-wears.com | ceo.rightwears@gmail.com